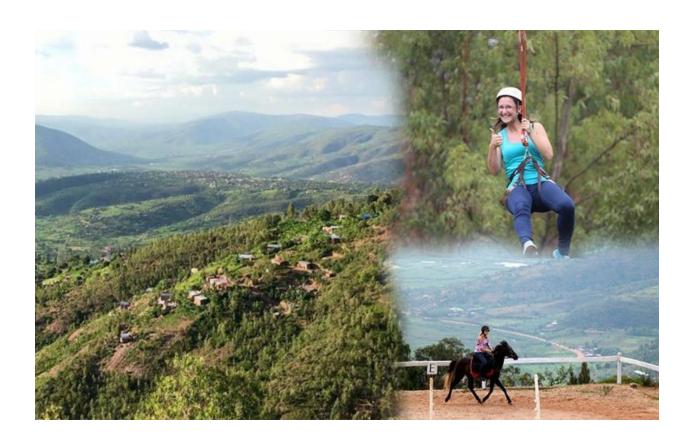

# **Visit Fazenda Recreation Center:**

Kickstart your day with a visit to Fazenda Recreation Center located on Mt.

Kigali, Fazenda is an outdoor recreational center that offers horseback riding experiences, zip-lining and quad bikes experience.

## **Views from Mount Kigali:**

Elevate your experience with breathtaking panoramic views from Mount Kigali. Capture the cityscape and surrounding landscapes.